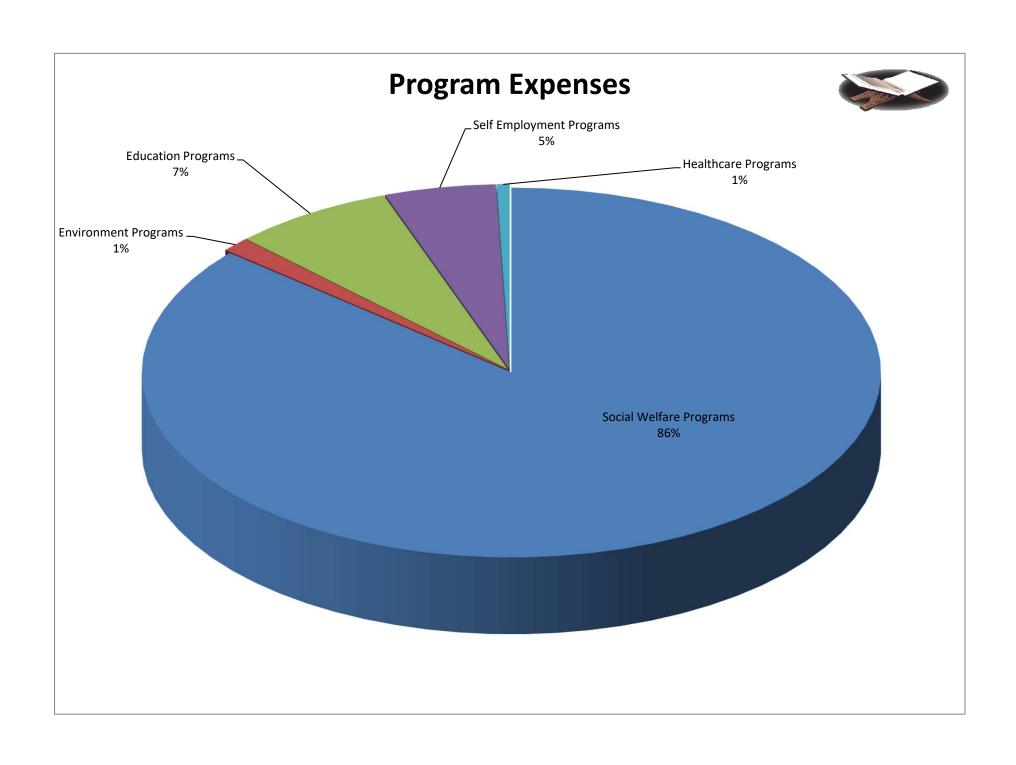

## HIDAYA FOUNDATION Statement of Revenue and Expenses Year Ended December 31, 2023

Management Overhead

5.07%

| EXPENSES                |    |                         |    |                        |    |              |  |  |
|-------------------------|----|-------------------------|----|------------------------|----|--------------|--|--|
|                         |    | Program <u>Expenses</u> |    | Management and General |    | <u>Total</u> |  |  |
| Program Grants          | \$ | 13,446,564              | \$ |                        | \$ | 13,446,564   |  |  |
| Payroll                 |    | 483,954                 |    | 207,844                |    | 691,798      |  |  |
| Marketing               |    |                         |    | 111,862                |    | 111,862      |  |  |
| Postage and Shipping    |    | 117,956                 |    | 46,790                 |    | 164,746      |  |  |
| Bank and Merchant fees  |    | 113,702                 |    | 1,251                  |    | 114,953      |  |  |
| Advertising             |    |                         |    | 188,615                |    | 188,615      |  |  |
| Insurance               |    | 1,050                   |    | 127,372                |    | 128,422      |  |  |
| Rent                    |    | 47,762                  |    | 12,000                 |    | 59,762       |  |  |
| Supplies                |    | 1,683                   |    | 12,973                 |    | 14,655       |  |  |
| Professional fees       |    |                         |    | 45,547                 |    | 45,547       |  |  |
| Utilities               |    | 1,781                   |    | 23,284                 |    | 25,066       |  |  |
| Travel                  |    | 4,901                   |    | 1,878                  |    | 6,779        |  |  |
| Repairs and maintenance |    | 5,778                   |    | 988                    |    | 6,766        |  |  |
| Taxes and Licenses      |    | 567                     |    | 2,153                  |    | 2,720        |  |  |
| Dues and subscriptions  |    |                         | _  | 1,880                  |    | 1,880        |  |  |
| Total expenses          | \$ | 14,225,697              | \$ | 784,438                | \$ | 15,010,135   |  |  |