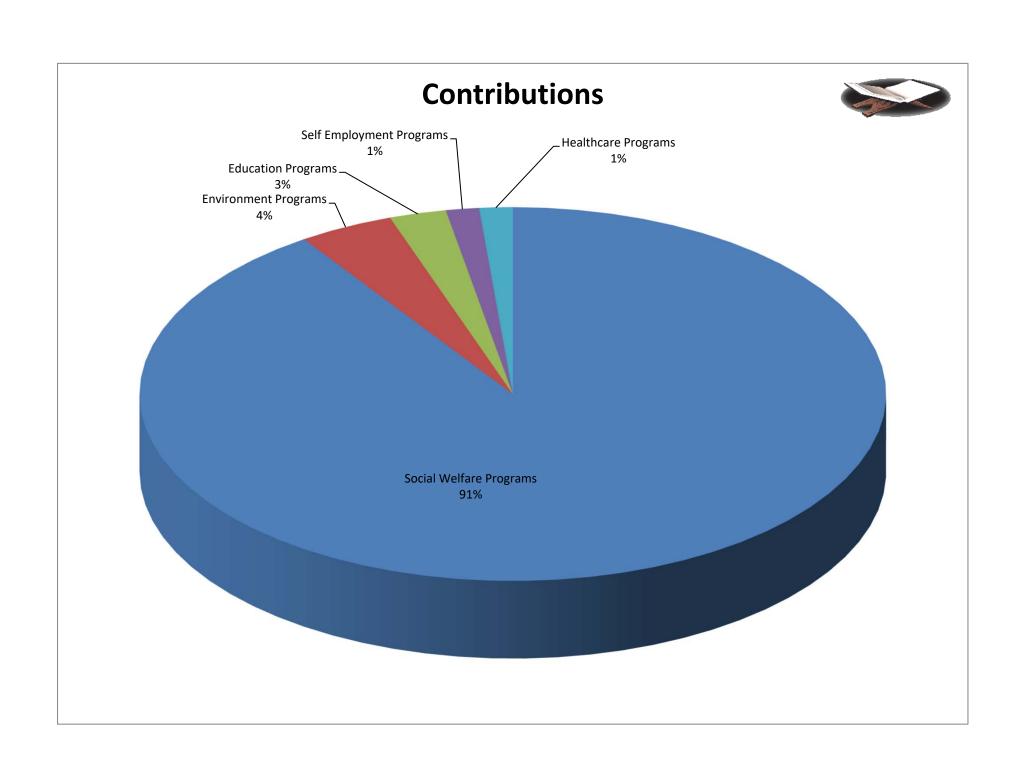

|                                  | REVENUE                  |  |  |  |
|----------------------------------|--------------------------|--|--|--|
| Gifts and contributions received | 15,080,565               |  |  |  |
| Investment income  Total revenue | 391,736<br>\$ 15,472,301 |  |  |  |
| 1 otal 10 venae                  | Ψ 13,172,301             |  |  |  |