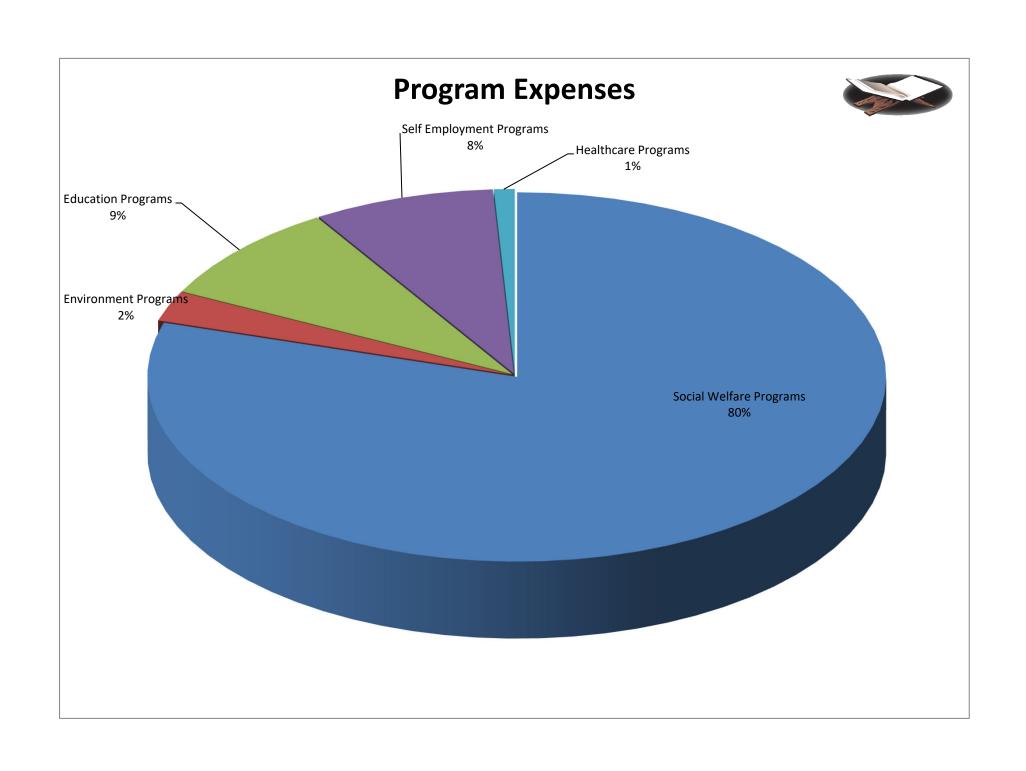

## HIDAYA FOUNDATION Statement of Revenue and Expenses Year Ended December 31, 2024

Management Overhead

5.38%

|                         | ]  | EXPENSES                |                        |                  |
|-------------------------|----|-------------------------|------------------------|------------------|
|                         |    | Program <u>Expenses</u> | Management and General | <u>Total</u>     |
| Program Grants          | \$ | 12,857,295              | \$                     | \$<br>12,857,295 |
| Payroll                 |    | 458,597                 | 240,706                | 699,303          |
| Marketing               |    |                         | 128,326                | 128,326          |
| Postage and Shipping    |    | 122,290                 | 39,779                 | 162,069          |
| Bank and Merchant fees  |    | 107,040                 | 451                    | 107,491          |
| Advertising             |    |                         | 123,905                | 123,905          |
| Insurance               |    | 1,808                   | 130,284                | 132,091          |
| Rent                    |    | 58,505                  | 12,000                 | 70,505           |
| Supplies                |    | 3,057                   | 4,977                  | 8,034            |
| Professional fees       |    |                         | 40,820                 | 40,820           |
| Utilities               |    | 1,730                   | 21,346                 | 23,077           |
| Travel                  |    | 15,060                  | 2,915                  | 17,975           |
| Repairs and maintenance |    | 3,591                   | 2,258                  | 5,850            |
| Taxes and Licenses      |    | 2,341                   | 2,716                  | 5,057            |
| Dues and subscriptions  |    |                         | <br>13,042             | <br>13,042       |
| Total expenses          | \$ | 13,631,314              | \$<br>763,526          | \$<br>14,394,840 |