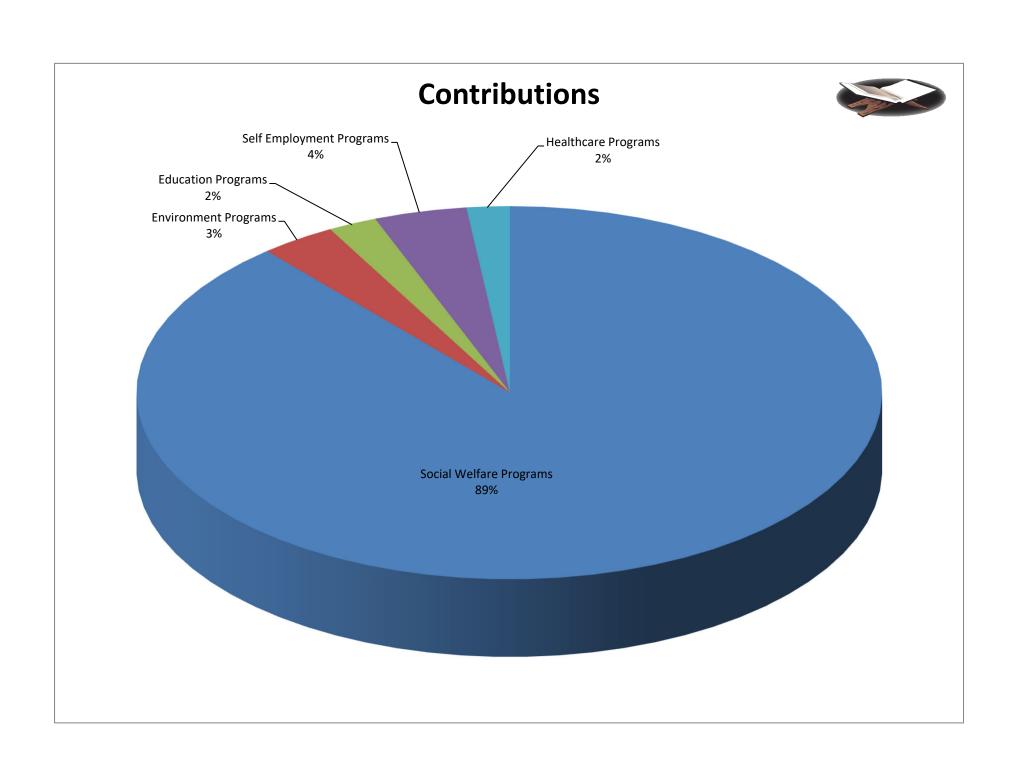

|                                                    | RI | EVENUE                |
|----------------------------------------------------|----|-----------------------|
| Gifts and contributions received Investment income |    | 13,947,966<br>242,460 |
| Total revenue                                      | \$ | 14,190,426            |